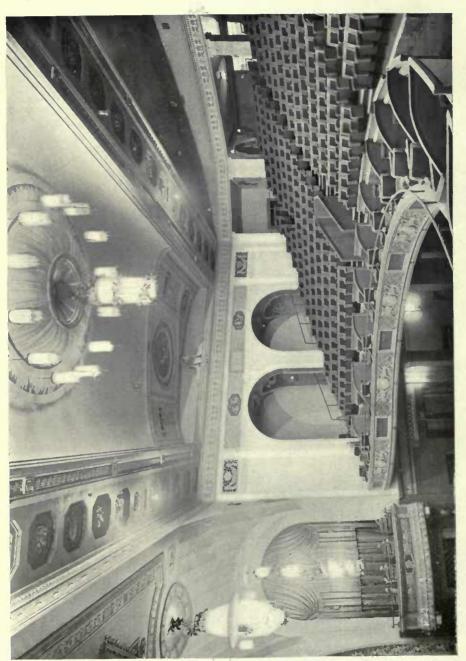

### THE REGENT THEATRE, BRIGHTON (continued from Vol. 53.)

| ATKINSON, ROBERT, 36, Bedford Square, London, W.C. | PAGE      | ATKINSON, ROBERT, 36, Bedford | i Sau | are. Lo | ndon V | v.c. | 1   | PAG |
|----------------------------------------------------|-----------|-------------------------------|-------|---------|--------|------|-----|-----|
| Looking into Box Foyer and Tea Room                | <br>4X    | Balcony                       |       |         |        |      |     | 50  |
| Box Foyer and Tea Room, two different views        | <br>1.0   | Proscenium Arch and Box       |       |         |        |      |     | 51  |
| Decorative Panels in Main Theatre                  | <br>43    | Detail of Proscenium Arch     |       |         |        |      |     | 52  |
| Gangway on Gallery Gangway on Ground Floor         | 44        | Detail under Boxes            |       |         |        |      |     | 53  |
| Two Views of Auditorium Foyer Main Theatre         | <br>45    | Winter Garden, Ball Room      |       |         |        |      |     | 34  |
| Back of Main Theatre                               | <br>46    | Winter Garden, Tea Room       |       |         |        |      |     | 55  |
| General View under Balcony of Main Theatre         | <br>47    | Decorative Panels             |       |         |        |      |     | 36  |
| Proscenium Arch and Stage                          | <br>48-49 |                               |       |         |        |      | 92. |     |